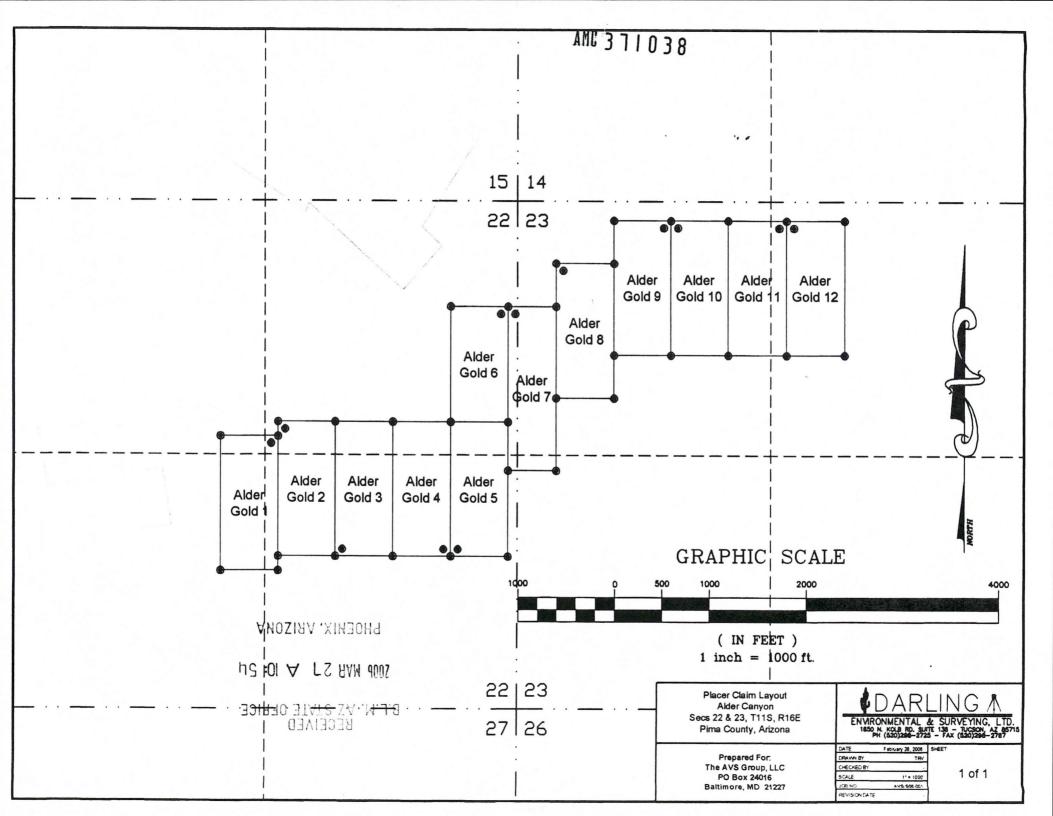

& Meridian,                                                |
|     | Oracle Mining District, County of Pima State of Arizona                                                          |
| 9.  | The location of the claim with reference to a natural object or permanent monument is:                           |
|     | From the NE cor Sec 22, T11S, R16E go 2450 feet SOUTH and 2500 feet WEST to                                      |
|     | the NE corner of the claim                                                                                       |
| 10. | Dated: 3 10 06 11. Agent: 14 h                                                                                   |
|     | Darling Environmental & Surveying, Ltd.<br>1650 N Kolb Road; Suite 136<br>Tucson, AZ 85715                       |



# AME 3 1 1 0 3 9

#### NOTICE OF MINING CLAIM

| 1.  | TYPE OF NOTICE: $\underline{\mathbf{X}}$ Location Amendment Relocation                                                     |
|-----|----------------------------------------------------------------------------------------------------------------------------|
| 2.  | TYPE OF CLAIM: X Placer Lode Millsite Tunnelsite                                                                           |
| 3.  | The name and address of the Locator is:                                                                                    |
|     | Name: The AVS Group, LLC                                                                                                   |
|     | Address: PO Box 24016