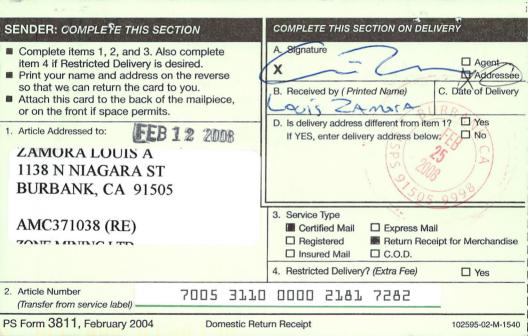

# BUREAU OF LAND MANAGEMENT

In Reply Refer To: 3800 (AZ-933) RE AMC371038

February 12, 2008

CERTIFIED MAIL - RETURN RECEIPT REQUESTED No. 7005 3110 0000 2181 7282

### **DECISION**

ZAMORA LOUIS A 1138 N NIAGARA ST BURBANK, CALIFORNIA 91505 This decision affects those claims shown

in the block below:

AMC371046 ALDER GOLD 9